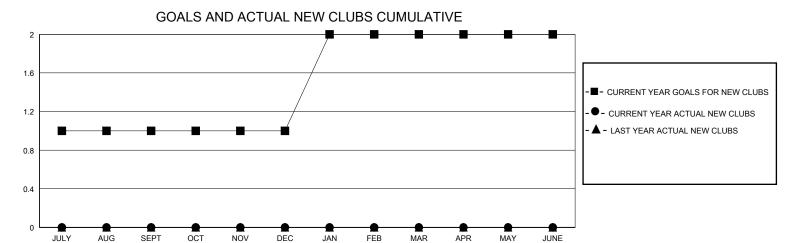

## District 2 A3

GMT: LOCATION TEXAS GMT CA

| •             |               |             |               |                       |                        |                         |                                                    |  |  |
|---------------|---------------|-------------|---------------|-----------------------|------------------------|-------------------------|----------------------------------------------------|--|--|
|               | Club          | os          |               | Members               |                        |                         |                                                    |  |  |
|               | RESULTS FOR   | R 2023-2024 |               | RESULTS FOR 2023-2024 |                        |                         |                                                    |  |  |
| QUARTER       | NEW CLUB GOAL | NEW CLUBS   | DROPPED CLUBS | QUARTER MEME          | BER GROWTH NET<br>GOAL | MEMBER GROWTH<br>ACTUAL | DROPPED<br>MEMBERS ACTUAL<br>(including transfers) |  |  |
| JULY/AUG/SEPT | 1             | 0           | 0             | JULY/AUG/SEPT         | 50                     | 43                      | 30                                                 |  |  |
| OCT/NOV/DEC   | 0             | 0           | 0             | OCT/NOV/DEC           | 50                     | 18                      | 21                                                 |  |  |
| JAN/FEB/MAR   | 1             | 0           | 0             | JAN/FEB/MAR           | 50                     | 0                       | 0                                                  |  |  |
| APR/MAY/JUNE  | 0             | 0           | 0             | APR/MAY/JUNE          | 50                     | 0                       | 0                                                  |  |  |