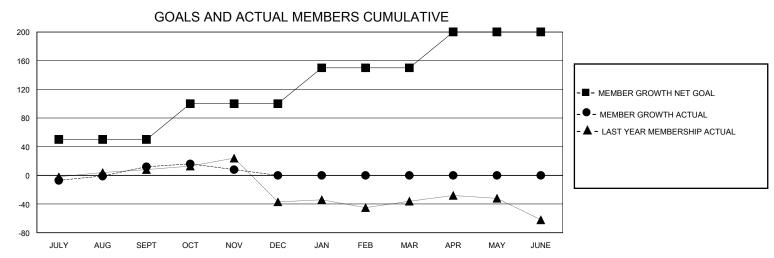

## District 2 A3

GMT: LOCATION TEXAS GMT CA

| •             |               |             |               |                       |                        |                         |                                                    |  |  |
|---------------|---------------|-------------|---------------|-----------------------|------------------------|-------------------------|----------------------------------------------------|--|--|
|               | Club          | os          |               | Members               |                        |                         |                                                    |  |  |
|               | RESULTS FOR   | R 2023-2024 |               | RESULTS FOR 2023-2024 |                        |                         |                                                    |  |  |
| QUARTER       | NEW CLUB GOAL | NEW CLUBS   | DROPPED CLUBS | QUARTER MEME          | BER GROWTH NET<br>GOAL | MEMBER GROWTH<br>ACTUAL | DROPPED<br>MEMBERS ACTUAL<br>(including transfers) |  |  |
| JULY/AUG/SEPT | 1             | 0           | 0             | JULY/AUG/SEPT         | 50                     | 43                      | 30                                                 |  |  |
| OCT/NOV/DEC   | 0             | 0           | 0             | OCT/NOV/DEC           | 50                     | 18                      | 21                                                 |  |  |
| JAN/FEB/MAR   | 1             | 0           | 0             | JAN/FEB/MAR           | 50                     | 0                       | 0                                                  |  |  |
| APR/MAY/JUNE  | 0             | 0           | 0             | APR/MAY/JUNE          | 50                     | 0                       | 0                                                  |  |  |